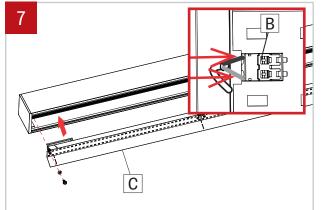

Reinstall the cartridge (C) and reconnect the LED molex connector (B). **NOTE: connect black wire into the negative (-) terminal and the white wire into (+) positive terminal.** Make sure that the wires are not hiding any LED diode. Screw the cartridge back in place by **using screw with plastic washer. Do not apply too much pressure.** 