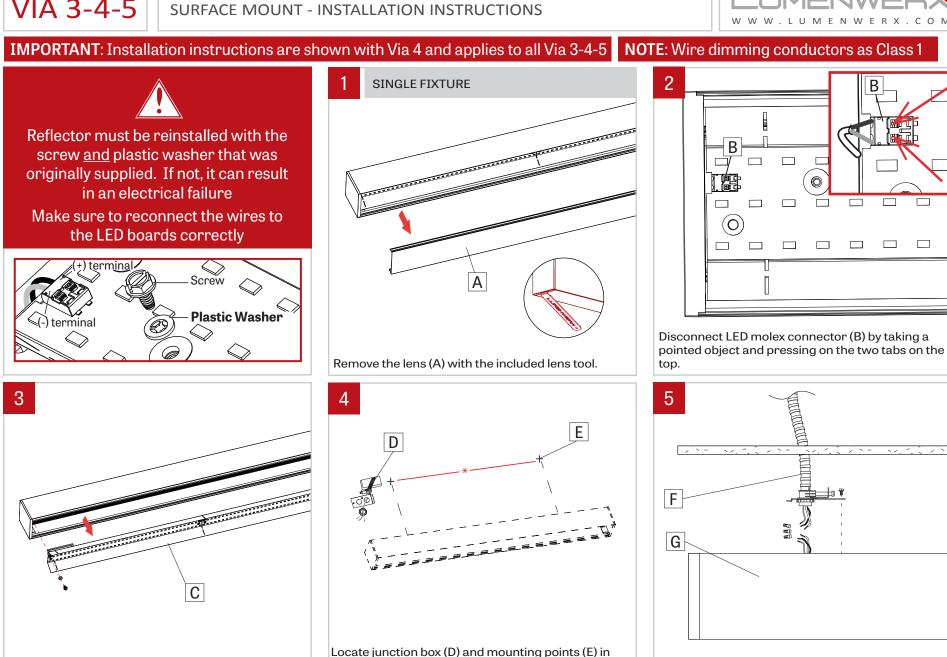

### SURFACE MOUNT - INSTALLATION INSTRUCTIONS

Fasten fixture to threaded stud (H) using washer (I) and nuts (J). (If there's no threaded stud present, the fixture can be screwed directly onto the ceiling).

FILE NAME VIA3-4-5-SURFACE-MOUNT-INST

Page: 1/4

the ceiling. Refer to dimensions supplied in client

drawings.