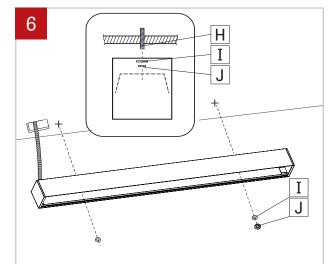

Disconnect LED molex connector (B) by taking a pointed object and pressing on the two tabs on the top.

November 15, 2019

Page: 2/4

FILE NAME:VIA3-4-5-SURFACE-MOUNT-INST