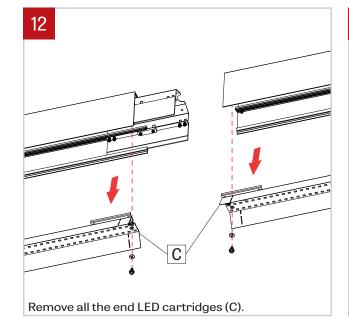

Remove the cartridges (C).

Make electrical connections between main power (F) and fixture (G). Number of wires may vary.

November 15, 2019

www.lumenwerx.com (T) 514-225-4304 (F) 514-931-4862 @ All rights are reserved to LumenWerx ULC.