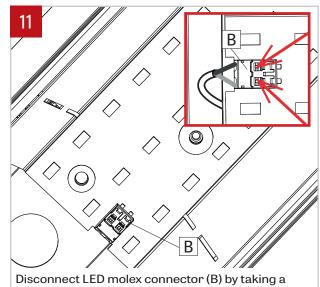

Disconnect LED molex connector (B) by taking a pointed object and pressing on the two tabs on the top.

November 15, 2019

Page: 2/4

FILE NAME:VIA3-4-5-SURFACE-MOUNT-INST