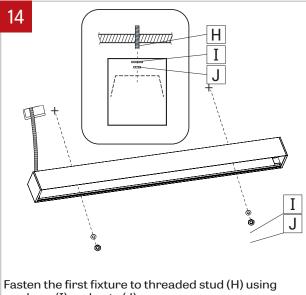

### SURFACE MOUNT - INSTALLATION INSTRUCTIONS

Fasten fixture to threaded stud (H) using washer (I) and nuts (J). (If there's no threaded stud present, the fixture can be screwed directly onto the ceiling).