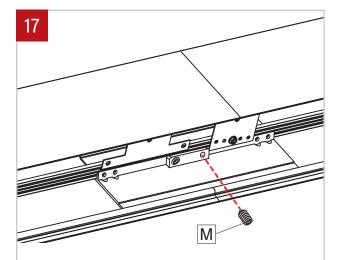

Join fixtures together and Secure them together with supplied screws (M). Repeat steps 15 to 17 for all other fixture. Then tighten all washers and nuts on threaded studs to secure the fixtures.

November 15, 2019