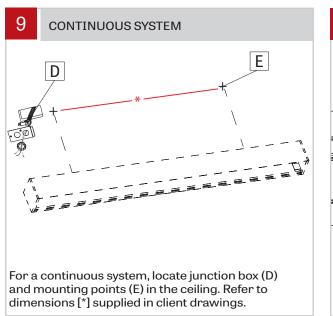

FILE NAME VIA3-4-5-SURFACE-MOUNT-INST

Page: 1/4

the ceiling. Refer to dimensions supplied in client

drawings.