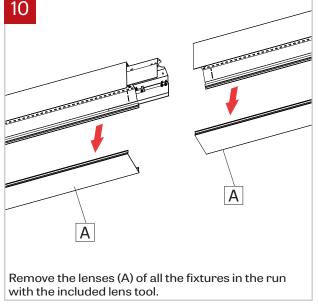

may vary.

November 15, 2019

www.lumenwerx.com (T) 514-225-4304 (F) 514-931-4862 @ All rights are reserved to LumenWerx ULC.

FILE NAME VIA3-4-5-SURFACE-MOUNT-INST

Page: 1/4

the ceiling. Refer to dimensions supplied in client

drawings.

### SURFACE MOUNT - INSTALLATION INSTRUCTIONS





Fasten fixture to threaded stud (H) using washer (I) and nuts (J). (If there's no threaded stud present, the fixture can be screwed directly onto the ceiling).



Reinstall the cartridge (C) and reconnect the LED molex connector (B). **NOTE: connect black wire into the negative (-) terminal and the white wire into (+) positive terminal.** Make sure that the wires are not hiding any LED diode. Screw the cartridge back in place by **using screw with plastic washer. Do not apply too much pressure.** 









Disconnect LED molex connector (B) by taking a pointed object and pressing on the two tabs on the top.

November 15, 2019



Page: 2/4

FILE NAME:VIA3-4-5-SURFACE-MOUNT-INST

#### SURFACE MOUNT - INSTALLATION INSTRUCTIONS







Make electrical connections between the first fixture (G) and main power (F).



washers (I) and nuts (J).



without overtighten.



connectors (L). Number of wires may vary.



Join fixtures together and Secure them together with supplied screws (M). Repeat steps 15 to 17 for all other fixture. Then tighten all washers and nuts on threaded studs to secure the fixtures.

November 15, 2019



Page: 3/4

FILE NAME:VIA3-4-5-SURFACE-MOUNT-INST

#### SURFACE MOUNT - INSTALLATION INSTRUCTIONS







www.lumenwerx.com (T) 514-225-4304 (F) 514-931-4862 © All rights ar