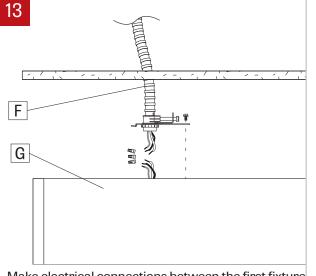

Remove the cartridges (C).

Make electrical connections between main power (F) and fixture (G). Number of wires may vary.

November 15, 2019

www.lumenwerx.com (T) 514-225-4304 (F) 514-931-4862 @ All rights are reserved to LumenWerx ULC.

#### SURFACE MOUNT - INSTALLATION INSTRUCTIONS

Make electrical connections between the first fixture (G) and main power (F).

washers (I) and nuts (J).

without overtighten.

connectors (L). Number of wires may vary.