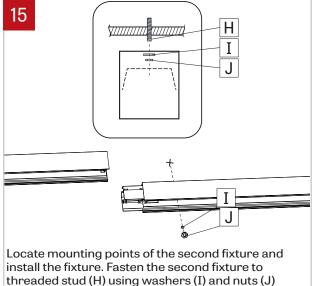

#### SURFACE MOUNT - INSTALLATION INSTRUCTIONS

Make electrical connections between the first fixture (G) and main power (F).

washers (I) and nuts (J).

without overtighten.

connectors (L). Number of wires may vary.