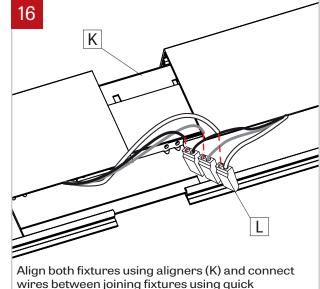

#### SURFACE MOUNT - INSTALLATION INSTRUCTIONS

Make electrical connections between the first fixture (G) and main power (F).

washers (I) and nuts (J).

without overtighten.

connectors (L). Number of wires may vary.

Join fixtures together and Secure them together with supplied screws (M). Repeat steps 15 to 17 for all other fixture. Then tighten all washers and nuts on threaded studs to secure the fixtures.

November 15, 2019