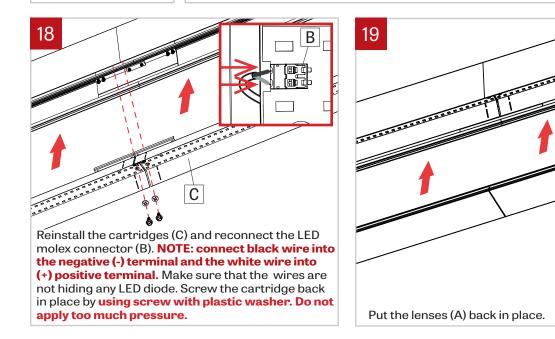

Reinstall the cartridge (C) and reconnect the LED molex connector (B). **NOTE: connect black wire into the negative (-) terminal and the white wire into (+) positive terminal.** Make sure that the wires are not hiding any LED diode. Screw the cartridge back in place by **using screw with plastic washer. Do not apply too much pressure.** 